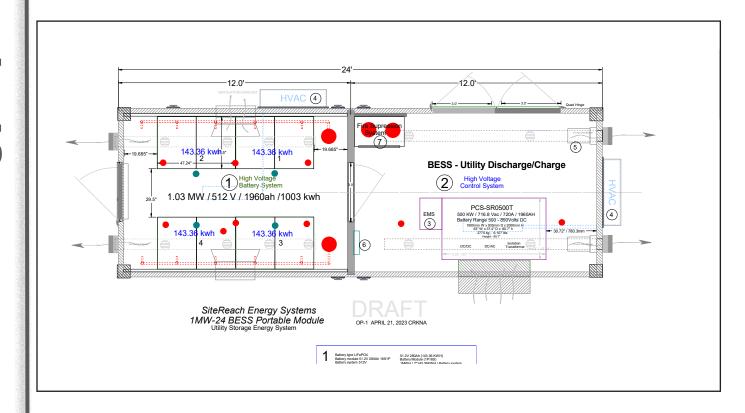

### **Model: SR-1MW BESS**

**IMW Portable Utility Storage Energy System** 

### **Quick Specs**

Powered by SRM500 Power Control System Storage: 975 kWh LifePO4 Batteries Charging: PV Array, Grid Tie, and/or Generator

AC Output: 500kw 480V 3PH

(214) 549-2363

sitereachenergy.com