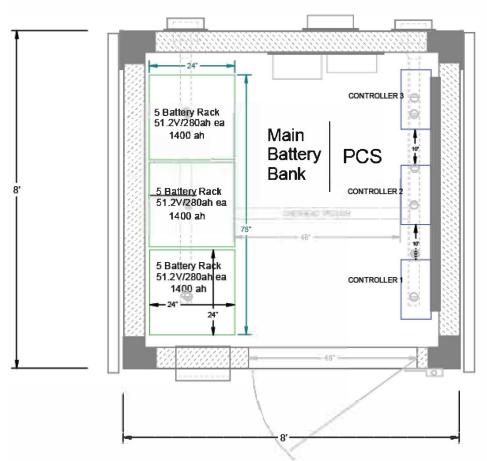

### **Model: SR-1MW BESS**

**IMW Portable Utility Storage Energy System** 

### **Quick Specs**

Powered by SRM500 Power Control System Storage: 975 kWh LifePO4 Batteries Charging: PV Array, Grid Tie, and/or Generator

AC Output: 500kw 480V 3PH

(214) 549-2363

sitereachenergy.com