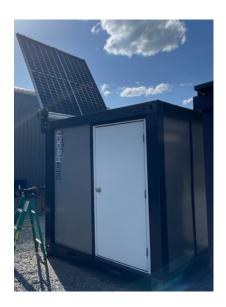

### An Innovative Solution for:

- -mobile power
- -power assurance
- -emergency power

sitereachenergy.com (214) 549-2363

Model: SR-LV215

215 kWh Power Station with Low Volt Battery Storage and PV Charging

#### **Quick Specs**

Storage: 215 kWh LifePO4 Batteries Charging: 3.2 kWh PV Array, Grid Tie, and/or Generator AC Output: 30 kw 120/240 VAC, 3PH 240/480 VAC

(214 549-2363

sitereachenergy.com