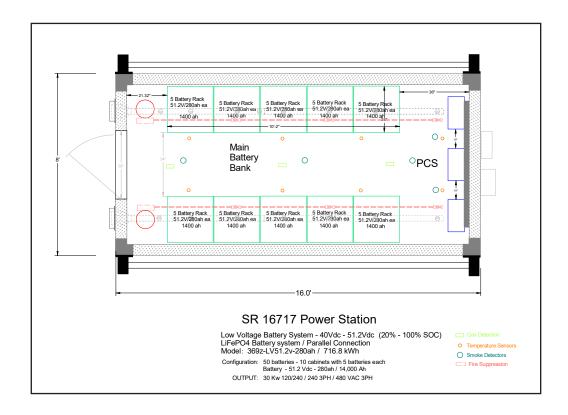

### Model: SR-LV716

716 kWh Power Station with Low Volt Battery Storage and PV Charging

### **Quick Specs**

Storage: 716 kWh LifePO4 Batteries

Charging: PV Array, Grid Tie, and/or Generator AC Output: 30 kw 120/240 VAC, 3PH 240/480 VAC

(214) 549-2363

sitereachenergy.com